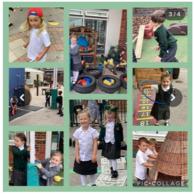

#### Capturing our first full week back after the summer break

#### Foundation 1 and 2

Foundation 1 and 2 have been exploring their new classrooms and the outdoor environment. They have been learning to take turns and reset the areas when they have finished exploring.

Year 1

Year 1 have been busy starting two new topics. They had great fun creating aliens as part of their space topic. In science they are learning about their bodies.

Year 2

Year 2 have had great fun drawing self portraits this week. They have used mirrors to look closely at their features. They have produced some amazing work. In geography the children have begun to explore continents.

Year 3

Year 3 have been busy searching for clues about their new book.

Year 5

Year 5 have been learning about the ways in which to keep safe on line. They have learnt how to keep content private and secure. They have learnt how the school IT system filters and monitors content.

Year 6

Year 6 have started one of their favourite topics learning about Charles Darwin and the Galapagos Islands.

ATTENDANCE AWARDS

> 3TJ 99.2% 1CN 98.5% FAS 97.4%

Let's see which classes have the highest attendance this week!