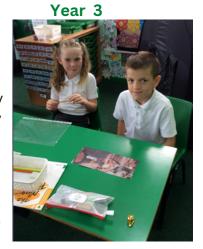

Year 3

Year 3 have been busy searching for clues about their new book.

Year 5

Year 5 have been learning about the ways in which to keep safe on line. They have learnt how to keep content private and secure. They have learnt how the school IT system filters and monitors content.