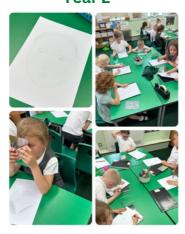

Year 1

Year 1 have been busy starting two new topics. They had great fun creating aliens as part of their space topic. In science they are learning about their bodies.

Year 2

Year 2 have had great fun drawing self portraits this week. They have used mirrors to look closely at their features. They have produced some amazing work. In geography the children have begun to explore continents.